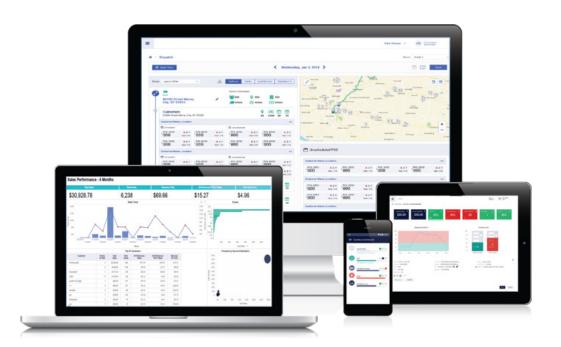

#### Specializing in:

- Route management
- Service call management
- Cash management
- Back office management
- Business analytics
- Field tasks via mobile app

However you use Simplifi, access your data and operations in real time to manage your business anytime, anywhere, from any device.